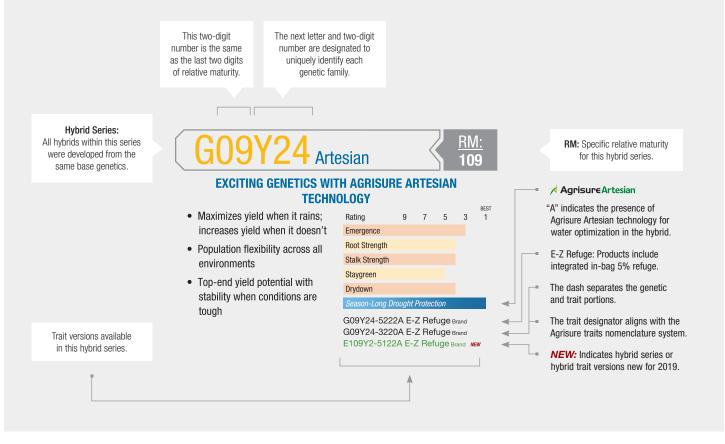

**KEY TO UNDERSTANDING HYBRID NAMES AND DESCRIPTIONS** 

### BENEFITS OF THE NUMBERING SYSTEM

- Simplifies complexity for Golden Harvest Seed Advisors and farmers
- Clearly indicates relative maturity
  with first two digits
- Incorporates Agrisure<sup>®</sup> traits naming system and technologies

### AGRISURE TRAITS NOMENCLATURE

These traits and technologies are available in a variety of high-performing trait stacks. To convey the characteristics and advantages of the various Agrisure trait stacks, there is a consistent, straightforward naming system to indicate the technologies present in each trait stack.